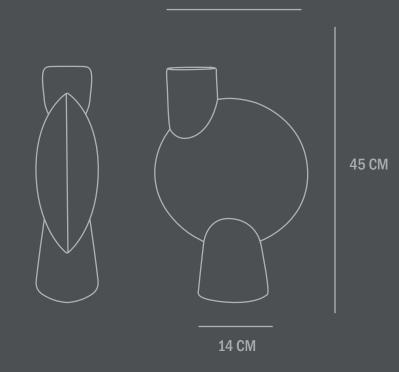

## Product no: 201015

Type: Vase - Indoor

Colour: Dark Grey

Material: Ceramic

Care instructions: Use a soft dry cloth to clean the product. Do not use household cleaners. Not waterproof

Dimensions: L31,5 / W14 / H45 CM