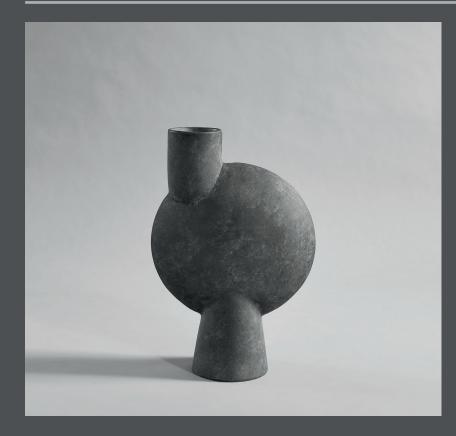

## **SPHERE VASE BUBL BIG**

The Sphere collection has become synonymous with the visual language and the signature series of 101 Copenhagen.

The series is a family of unique silhouettes and textures gathering in a decorative and sculptural manner. Elegantly sculpted, each vase is finished with an intricate ornate detailing.

Inspired by ancient Chinese vases, a palette of faded earth tones is characteristic of the Sphere collection which was developed in close collaboration with highly skilled ceramists, ensuring the precise contrast between the smooth shapes and sharp edges.

As it is a hand glazed natural product, the colours may vary slightly and while it is not 100% waterproof, a bag for fresh flowers is included.

Designed by Kristian Sofus Hansen & Tommy Hyldahl.